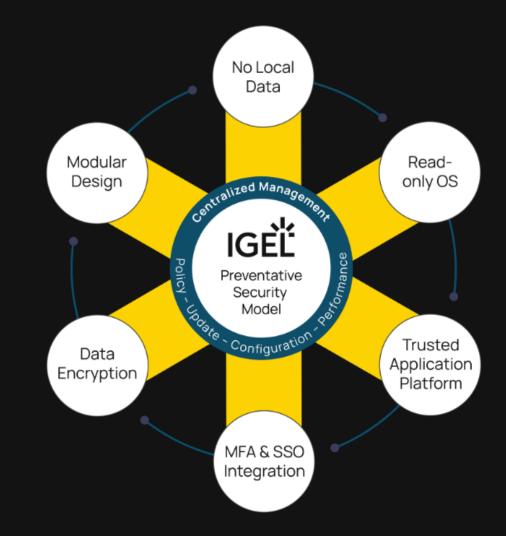

# "Simply IGEL it"

Introducing IGEL Preventative Security Model™

IGEL Makes its customers the Ringmaster of a Three-Ring Circus

## IGEL Preventative Security Model<sup>™ (PSM)</sup>

## IGEL Preventative Security Model core

- Replaces old "monitor, detect, react, remediate"
- Eliminates endpoint agents:
  - Anti-virus
  - Endpoint detection and response
  - Backup / recovery
  - Data loss prevention
  - Virtual private network client
- Prevents endpoint ransomware
- Recover in minutes not weeks
- Enables a Zero Trust Architecture
- Integrates IAM, UEM & Secure Service Edge
- Reduces attack surface by 95%