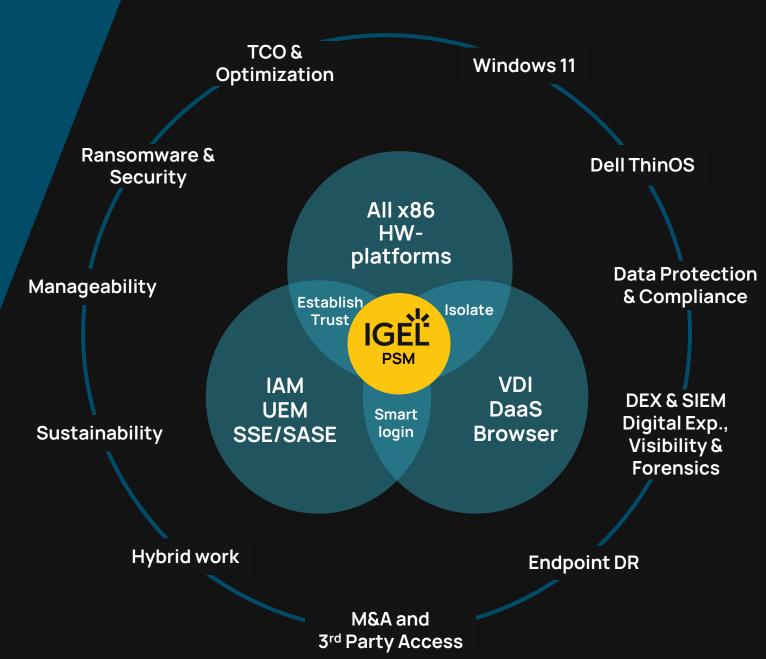

# "Simply IGEL it"

Introducing IGEL Preventative Security Model™

IGEL Makes its customers the Ringmaster of a Three-Ring Circus

## IGEL Preventative Security Model<sup>™ (PSM)</sup>

#### PSM enables

- Reducing Attack Surface by 95%
- Zero Trust Architecture
- Simplified End Point Security
- Significantly Reduced Ransomware
- Entra ID/CA, Workspace One & SSO
- Conditional/Contextual Access
- Smartcard: Imprivata/90M/AuthX

## IGEL Preventative Security Model core

- Replaces old "monitor, detect, react, remediate"
- Eliminates endpoint agents:
  - Anti-virus
  - Endpoint detection and response
  - Backup / recovery
  - Data loss prevention
  - Virtual private network client
- Prevents endpoint ransomware
- Recover in minutes not weeks
- Enables a Zero Trust Architecture
- Integrates IAM, UEM & Secure Service Edge
- Reduces attack surface by 95%